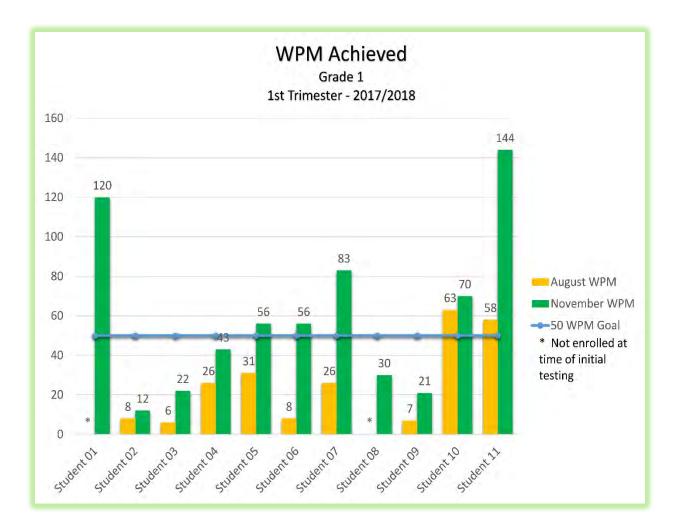

In addition to CAASP, as part of multiple measures, Measures of Academic Progress (MAP) testing is administered three times a year to monitor ELA achievement. MAP is an adaptive test. Questions increase in difficulty as students answer correctly and decrease in difficulty as students answer incorrectly. MAP testing identifies students' true level independent of their current grade level. This is YES Charter Academy's inaugural year using MAP testing. First trimester results will be used as a baseline to measure change against results from the second and third trimesters. Results will be analyzed to make curriculum and instruction decisions to best meet the needs of YES students. 1<sup>st</sup> trimester MAP results for ELA are shown on the following two pages.