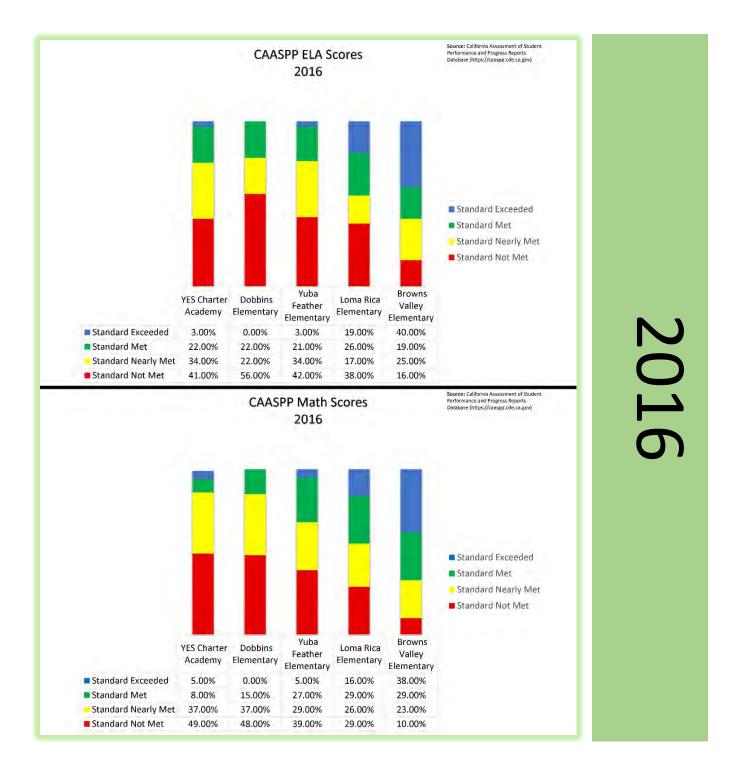

# COMPARISON TO SIMILAR SCHOOLS

YES Charter Academy students have performed comparably or better than students at similar schools on the CAASPP tests in ELA and in math for the past three years. Listed below are the area schools that students would attend if they didn't choose to attend YES Charter Academy. A school with over 40% of students who are eligible for free or reduced lunch is considered a high poverty school. YES students performed better than students at Dobbins and Yuba Feather, two schools with rates of socioeconomic disadvantage that are similar to YES Charter Academy. YES students performed comparably to students at Loma Rica, a school with a lower rate of socioeconomic disadvantage than YES Charter Academy. YES students are closing the achievement gap with students at Browns Valley, a school that has the advantage of a 27% socioeconomic disadvantage compared to YES Charter Academy's 81% socioeconomic disadvantage.

| School        | Enroliment | % Socioeconomic<br>Disadvantage | High Poverty<br>School |
|---------------|------------|---------------------------------|------------------------|
| YES Charter   | 91         | 81%                             | Yes                    |
| Dobbins       | 56         | 89%                             | Yes                    |
| Yuba Feather  | 115        | 79%                             | Yes-                   |
| Loma Rica     | 95         | 61%                             | Yes                    |
| Browns Valley | 163        | 27%                             | No                     |

YES Charter Academy selected the CAASPP from 2015, 2016, and 2017 to make comparisons based on information from the California Department of Education (CDE) website. According to the CDE website, https://www.cde.ca.gov/ta/tg/sa/caasppcommsb.asp