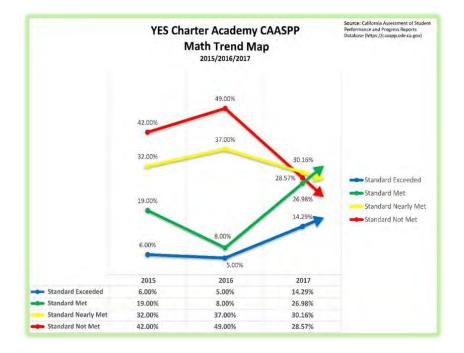

# COMPARISON TO SIMILAR SCHOOLS

YES Charter Academy students have performed comparably or better than students at similar schools on the CAASPP tests in ELA and in math for the past three years. Listed below are the area schools that students would attend if they didn't choose to attend YES Charter Academy. A school with over 40% of students who are eligible for free or reduced lunch is considered a high poverty school. YES students performed better than students at Dobbins and Yuba Feather, two schools with rates of socioeconomic disadvantage that are similar to YES Charter Academy. YES students performed comparably to students at Loma Rica, a school with a lower rate of socioeconomic disadvantage than YES Charter Academy. YES students are closing the achievement gap with students at Browns Valley, a school that has the advantage of a 27% socioeconomic disadvantage compared to YES Charter Academy's 81% socioeconomic disadvantage.

YES Charter Academy selected the CAASPP from 2015, 2016, and 2017 to make comparisons based on information from the California Department of Education (CDE) website. According to the CDE website, https://www.cde.ca.gov/ta/tg/sa/caasppcommsb.asp

"This spring, students will take part in the first statewide administration of the California Assessment of Students Performance and Progress (CAASPP) for students in grades three through eight and grade eleven for the 2014-15 school year. These computer-based tests will replace the former paper-based, multiple-choice assessments in English language arts/literacy (ELA) and math."

"Like the new academic standards, the new tests are too fundamentally different from the old exams to make any reliable comparisons between old scores and new."