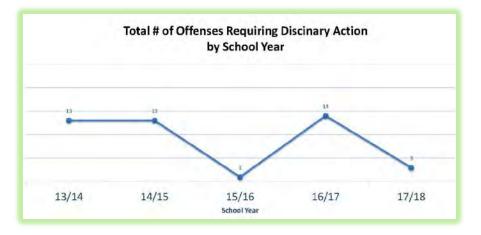

| S-7 seberd                                                                                                                                                                                                                                                                                                                                                                                                         |



### STUDENT BEHAVIOR SUPPORT

LCAP Strategic Goal 1 Conditions of Learning states in part, "YES Charter Academy will provide a safe and positive learning environment..." The number of suspensions is one way to measure a positive learning environment. The number of suspensions of students from YES Charter Academy have varied from year to year.



YES Charter Academy has set a goal to reduce suspensions to 5 or fewer per year and has implemented a school-wide program to achieve this goal; Positive Behavioral Intervention and Support (PBIS).

PBIS is a three tiered, systematic approach that provides a structure for purposefully building capacity in students and building a positive school culture. (See PBIS Document in Appendix 11, *"PBIS (MTSS)"*) The PBIS committee met to develop a school-wide program during the 2015/2016 school year. The program was introduced to the school at the start of the 2016/2017 school year.

At Yuba Environmental Science Charter Academy the PBIS program goes by the acronym SPARRK which names the characteristics and skills that YES has chosen to focus on. These are Environmental Steward, Positive Team Pla