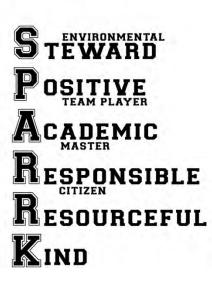

The school has a positive, small school climate enhanced by an active student government, a school wellness policy, and implementation of SPARRK, a Positive Behavior Intervention and Supports (PBIS) program. School community is strengthened by cross-grade tutoring. For example, 7th and 8th grade students mentor Kindergarten through 6th grade students by teaching Social Skills classes and 5th and 6th grade students help Kindergarten with computer assisted assignments.