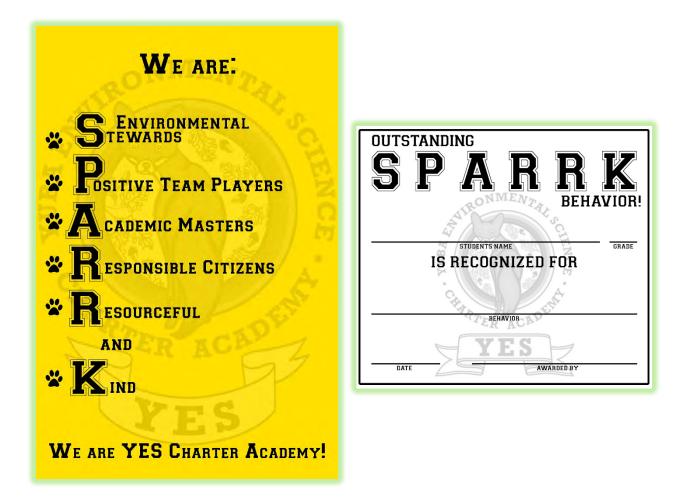

The school has a positive, small school climate enhanced by an active student government, a school wellness policy, and implementation of SPARRK, a Positive Behavior Intervention and Supports (PBIS) program. School community is strengthened by cross-grade tutoring. For example, 7th and 8th grade students mentor Kindergarten through 6th grade students by teaching Social Skills classes and 5th and 6th grade students help Kindergarten with computer assisted assignments.