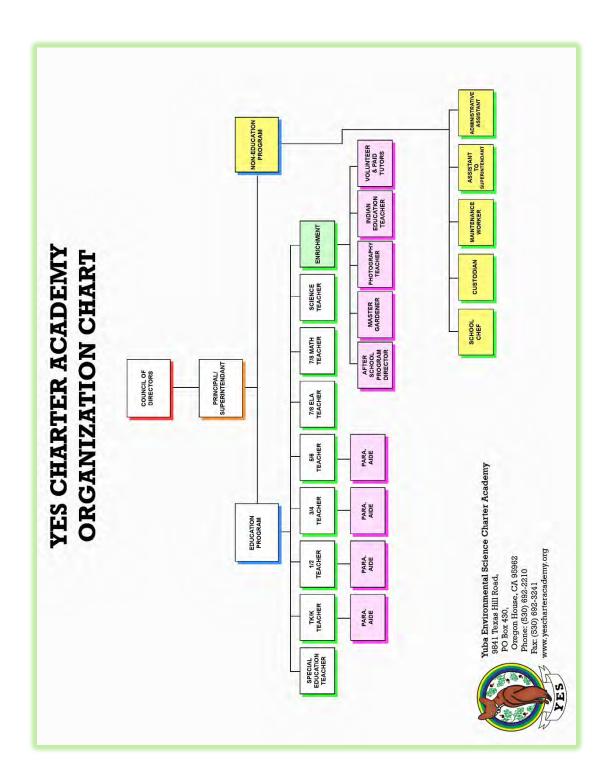

| Yuba I      | Environmental Science<br>Financial History | Academy   |           |
|-------------------|-------------|--------------------------------------------|-----------|-----------|
| -                 | 16/17       | 15/16                                      | 14/15     | 13/14     |
| <b>REVENUE:</b>   | \$1,194,607 | 51,028,816                                 | \$919,116 | \$846,688 |
| EXPENSES:         | \$1,141,984 | 5995,694                                   | \$871,390 | \$787,716 |
| NET:              | \$52,623    | \$33,122                                   | \$47,726  | \$58,971  |
| TOTAL Net Assets: | \$354,319   | \$301,696                                  | \$268,574 | \$220,848 |



YUBA ENVIRONMENTAL SCIENCE CHARTER ACADEMY

# ORGANIZATION CHART





# LOCAL CONTROL ACCOUNTABILITY PLAN AND ANNUAL UPDATE (LCAP)

Page 1 of 54

LCAP Year 🛛 2017-18 🔲 2018-19 🗌 2019-20

### Local Control Accountability Plan and Annual Update (LCAP) Template

LEA Name

Y.E.S. Charter Academy

Contact Name and Louise Miller Title Principal/Superintendent Addendum: General instructions & regulatory requirements.

Appendix A: Priorities 5 and 6 Rate Calculations

Appendix B: Guiding Questions: Use as prompts (not limits)

LCFF Evaluation Rubrics: Essential data to support completion of this LCAP. Please analyze the LEA's full data set; specific links to the rubrics are also provided within the template.

Email and Imiller@yescharteracademy.org Phone (530)692-2210

### 2017-20 Plan Summary

### THE STORY

Briefly describe the students and community and how t