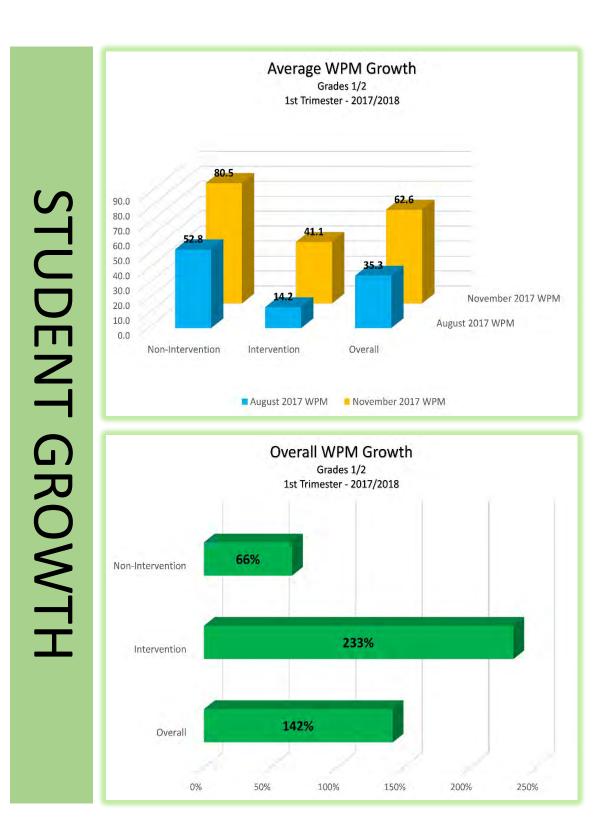

In addition to CAASP, as part of multiple measures, Measures of Academic Progress (MAP) testing is administered three times a year to monitor ELA achievement. MAP is an adaptive test. Questions increase in difficulty as students answer correctly and decrease in difficulty as students answer incorrectly. MAP testing identifies students' true level independent of their current grade level. This is YES Charter Academy's inaugural year using MAP testing. First trimester results will be used as a baseline to measure change against results from the second and third trimesters. Results will be analyzed to make curriculum and instruction decisions to best meet the needs of YES students. 1<sup>st</sup> trimester MAP results for ELA are shown on the following two pages.