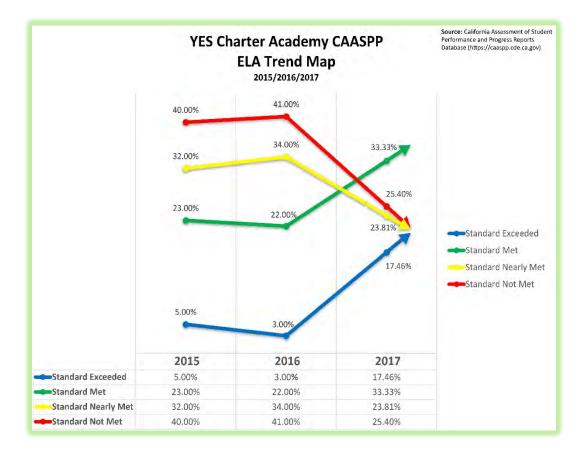

### ELA

YES Charter Academy students have made significant improvement in ELA achievement as evidenced by ELA scores on 2015, 2016, and 2017 CAASPP. The percent of students scoring Standard Exceeded (blue) and Standard Met (green) increased while the percent of students scoring Standard Nearly Met (yellow) and Standard Not Met (red) decreased.