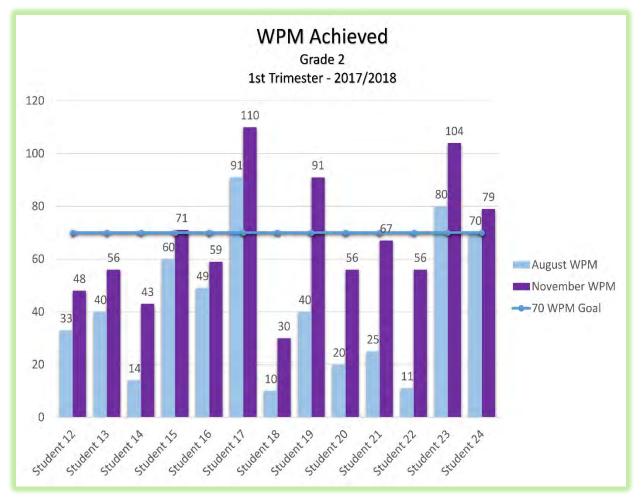

In addition to CAASP, as part of multiple measures, Measures of Academic Progress (MAP) testing is administered three times a year to monitor ELA achievement. MAP is an adaptive test. Questions increase in difficulty as students answer correctly and decrease in difficulty as students answer incorrectly. MAP testing identifies students' true level independent of their current grade level. This is YES Charter Academy's inaugural year using MAP testing. First trimester results will be used as a baseline to measure change against results from the second and third trimesters. Results will be analyzed to make curriculum and instruction decisions to best meet the needs of YES students. 1<sup>st</sup> trimester MAP results for ELA are shown on the following two pages.