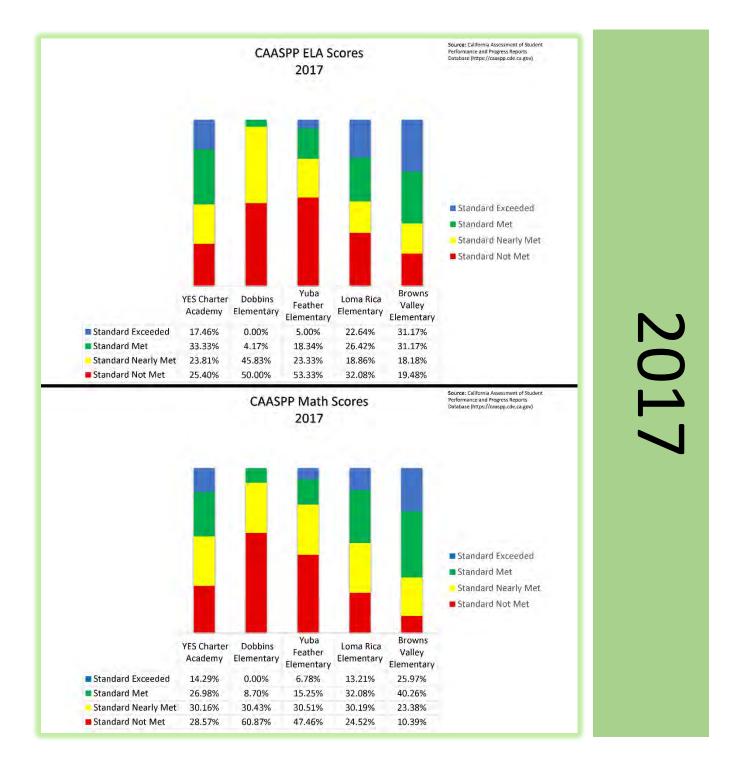

# COMPARISON TO SIMILAR SCHOOLS

YES Charter Academy students have performed comparably or better than students at similar schools on the CAASPP tests in ELA and in math for the past three years. Listed below are the area schools that students would attend if they didn't choose to attend YES Charter Academy. A school with over 40% of students who are eligible for free or reduced lunch is considered a high poverty school. YES students performed better than students at Dobbins and Yuba Feather, two schools with rates of socioeconomic disadvantage that are similar to YES Charter Academy. YES students performed comparably to students at Loma Rica, a school with a lower rate of socioeconomic disadvantage than YES Charter Academy. YES students are closing the achievement gap with students at Browns Valley, a school that has the advantage of a 27% socioeconomic disadvantage compared to YES Charter Academy's 81% socioeconomic disadvantage.

| School        | Enroliment | % Socioeconomic<br>Disadvantage | High Poverty<br>School |
|---------------|------------|---------------------------------|------------------------|
| YES Charter   | 91         | 81%                             | Yes                    |
| Dobbins       | 56         | 89%                             | Yes                    |
| Yuba Feather  | 115        | 79%                             | Yes-                   |
| Loma Rica     | 95         | 61%                             | Yes                    |
| Browns Valley | 163        | 27%                             | No                     |

YES Charter Academy selected the CAASPP from 2015, 2016, and 2017 to make comparisons based on information from the California Department of Education (CDE) website. According to the CDE website, https://www.cde.ca.gov/ta/tg/sa/caasppcommsb.asp