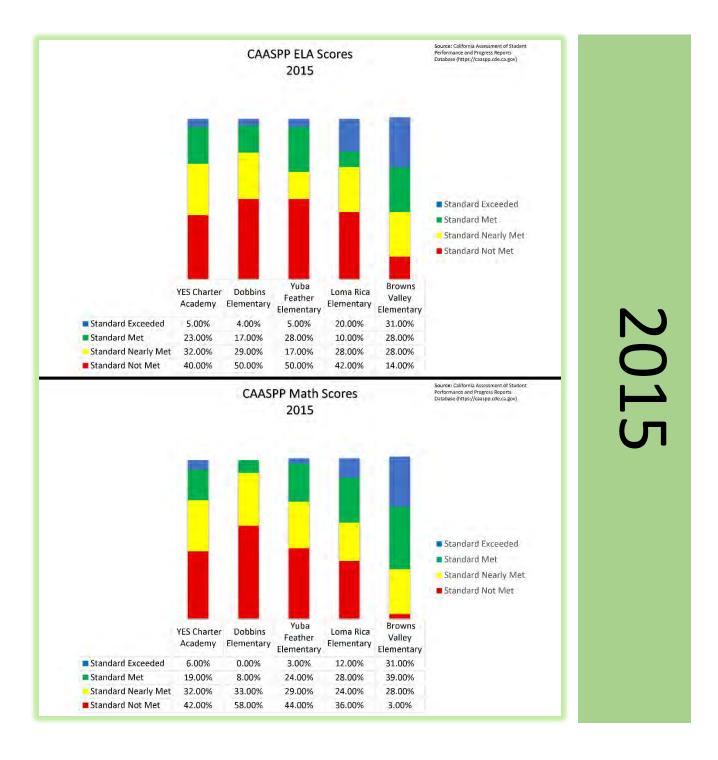

# COMPARISON TO SIMILAR SCHOOLS

YES Charter Academy students have performed comparably or better than students at similar schools on the CAASPP tests in ELA and in math for the past three years. Listed below are the area schools that students would attend if they didn't choose to attend YES Charter Academy. A school with over 40% of students who are eligible for free or reduced lunch is considered a high poverty school. YES students performed better than students at Dobbins and Yuba Feather, two schools with rates of socioeconomic disadvantage that are similar to YES Charter Academy. YES students performed comparably to students at Loma Rica, a school with a lower rate of socioeconomic disadvantage than YES Charter Academy. YES students are closing the achievement gap with students at Browns Valley, a school that has the advantage of a 27% socioeconomic disadvantage compared to YES Charter Academy's 81% socioeconomic disadvantage.

| School        | Enroliment | % Socioeconomic<br>Disadvantage | High Poverty<br>School |
|---------------|------------|---------------------------------|------------------------|
| YES Charter   | 91         | 81%                             | Yes                    |
| Dobbins       | 56         | 89%                             | Yes                    |
| Yuba Feather  | 115        | 79%                             | Yes-                   |
| Loma Rica     | 95         | 61%                             | Yes                    |
| Browns Valley | 163        | 27%                             | No                     |

YES Charter Academy selected the CAASPP from 2015, 2016, and 2017 to make comparisons based on information from the California Department of Education (CDE) website. According to the CDE website, https://www.cde.ca.gov/ta/tg/sa/caasppcommsb.asp