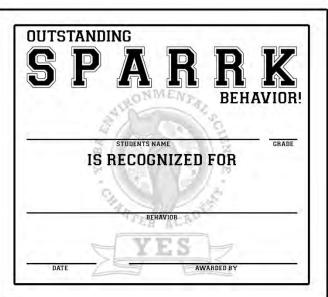

The school has a positive, small school climate enhanced by an active student government, a school wellness policy, and implementation of SPARRK, a Positive Behavior Intervention and Supports (PBIS) program. School community is strengthened by cross-grade tutoring. For example, 7th and 8th grade students mentor Kindergarten through 6th grade students by teaching Social Skills classes and 5th and 6th grade students help Kindergarten with computer assisted assignments.